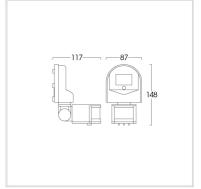

# TIS SENSOR/W

## Application

For safety, security and energy saving applications.

## **Specification**

Housing

High quality plastic

Description Switch on/off by moving sensor Rated load,GLS:1,200W,Flourescent

Day time mode: Sensor operates all time Night time mode: Sensor operates in

Nigh time only

Suitable for ceiling height 1.8-2.5M. Detector range: 180 degree, 2-12 M. Time dealy:Min 10 sec (+-3),

Max 7 min (+3)

Mounting **Power Supply**  Surface mounted (Wall)

220VAC 50Hz

### **Ordering Data**

| MODEL               | WATT     |
|---------------------|----------|
| SENSOR1 (WALL TYPE) | <u>-</u> |

Related Products

Ceiling luminaire

Fluorescent luminaire