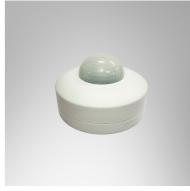

**LUMAX** Sensor

### **Specification**

Housing Description High quality plastic

Switch on/off by moving sensor Rated load, GLS:1,200W

Flourescent 300W

Day time mode:All time operation Night time mode: only in night time Suitable for ceiling height 2.2-4 M. Detector range: 360 degree, max 16 M., Time delay Min. 10 sec

(+-3),Max. 7 min (+-3) \*

Surface mounted (Ceiling) Mounting **Power Supply** 220VAC 50Hz

**Ordering Data** 

MODEL WATT SENSOR2 (CEILING TYPE)

Related Products

Ceiling Luminaire

Flourescent Luminaire