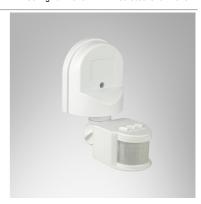

# TIS SENSOR/W

## Application

For safety, security and energy saving applications.

## **Specification**

Housing

High quality plastic

Description Switch on/off by moving sensor Rated load,GLS:1,200W,Flourescent

Day time mode: Sensor operates all time Night time mode: Sensor operates in

Nigh time only

Suitable for ceiling height 1.8-2.5M. Detector range: 180 degree, 2-12 M. Time dealy:Min 10 sec (+-3),

Max 7 min (+3)

Mounting **Power Supply**  Surface mounted (Wall)

220VAC 50Hz

### **Ordering Data**

| MODEL               | WATT     |
|---------------------|----------|
| SENSOR1 (WALL TYPE) | <u>-</u> |

Related Products

Ceiling luminaire

Fluorescent luminaire